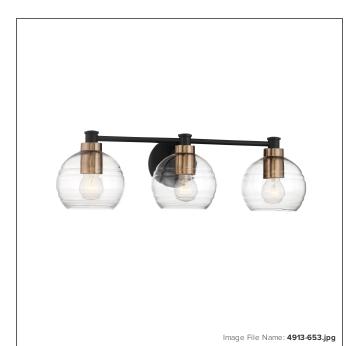

# **Keyport - 3 Light Bath**

| Item #:               | 4913-653                             |
|-----------------------|--------------------------------------|
| UPC Code:             | 747396113166                         |
| Collection:           | Keyport                              |
| Category:             | BATH                                 |
| Product Type:         | Bath                                 |
| Descriptive Finish 1: | Sand Coal With Natural Brushed Brass |
| UL Certificate:       | E329266                              |

#### **MEASUREMENTS**

| Width:                       | 25   |
|------------------------------|------|
| widi.                        | 23   |
| Height:                      | 7.5  |
| Extension:                   | 8.38 |
| Product Weight:              | 5.51 |
| Backplate Width:             | 4.88 |
| Backplate Height:            | 4.88 |
| Center to Bottom of Fixture: | 3.5  |
| Center to Top of Fixture:    | 4.0  |
| Wire Length:                 | 7"   |
| Hardware Included:           | No   |
| Safety Cable Included:       | No   |
| Height Adjustable:           | No   |
| Slope:                       | No   |
|                              |      |

## LAMPING

| Light Type 1:        | IC/INC      |
|----------------------|-------------|
| LED:                 | No          |
| Bulb Base 1:         | E26, MEDIUM |
| Bulb Type 1:         | A-19, MED   |
| Number of Bulbs:     | 3           |
| Bulb Included:       | No          |
| Bulb Wattage:        | 60          |
| Dimmable:            | Yes         |
| Photo Cell Included: | No          |
| Uplight:             | No          |
| Reverse Capable:     | No          |