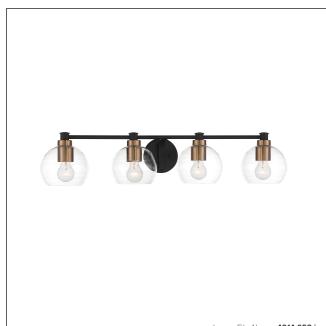

# **Keyport - 4 Light Bath**

| Item #:               | 4914-653                             |
|-----------------------|--------------------------------------|
| UPC Code:             | 747396113173                         |
| Collection:           | Keyport                              |
| Category:             | ВАТН                                 |
| Product Type:         | Bath                                 |
| Descriptive Finish 1: | Sand Coal With Natural Brushed Brass |
| UL Certificate:       | E329266                              |

UL Listed

Image File Name: 4914-653.jpg

#### **MEASUREMENTS**

| Width:                       | 35   |
|------------------------------|------|
| Height:                      | 7.5  |
| Extension:                   | 8.38 |
| Product Weight:              | 7.05 |
| Backplate Width:             | 4.88 |
| Backplate Height:            | 4.88 |
| Center to Bottom of Fixture: | 3.5  |
| Center to Top of Fixture:    | 4.0  |
| Wire Length:                 | 7"   |
| Hardware Included:           | No   |
| Safety Cable Included:       | No   |
| Height Adjustable:           | No   |
| Slope:                       | No   |

### GLASS

| Shade Width 1:  | 6.5   |
|-----------------|-------|
| Shade Height 1: | 5.5   |
| Shade Finish:   | CLEAR |
| Shade Material: | GLASS |
| Shade Quantity: | 4     |
| Shade SKU 1:    | G4913 |
|                 |       |