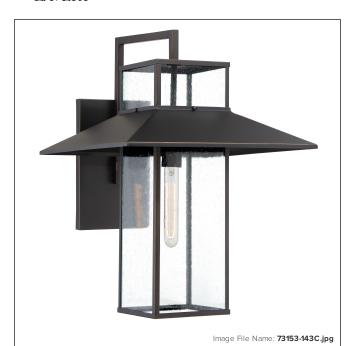

# **Danforth Park - 1 Light Wall Mount**

| Item #:               | 73153-143C                                 |
|-----------------------|--------------------------------------------|
| UPC Code:             | 747396112848                               |
| Collection:           | Danforth Park                              |
| Category:             | OUTDOOR WALL MOUNT                         |
| Product Type:         | Outdoor Lighting                           |
| Descriptive Finish 1: | OIL RUBBED BRONZE WITH GOALS<br>HIGHLIGHTS |
| ETL Certificate:      | 3057374                                    |

#### **MEASUREMENTS**

| Width:                       | 16    |
|------------------------------|-------|
| Height:                      | 22    |
| Extension:                   | 17.88 |
| Product Weight:              | 9.66  |
| Backplate Width:             | 7.0   |
| Backplate Height:            | 10.0  |
| Center to Bottom of Fixture: | 11.25 |
| Center to Top of Fixture:    | 10.75 |
| Wire Length:                 | 7"    |
| Hardware Included:           | No    |
| Safety Cable Included:       | No    |
| Height Adjustable:           | No    |
| Slope:                       | No    |

### GLASS

| Shade Width 1:  | 5.95              |
|-----------------|-------------------|
| Shade Height 1: | 19.0              |
| Shade Finish:   | CLEAR SEEDY GLASS |
| Shade Material: | GLASS             |
| Shade Quantity: | 4                 |
| Shade SKU 1:    | G73153            |
|                 |                   |