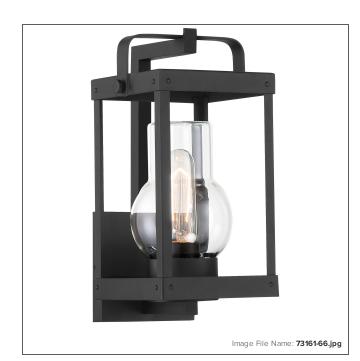

# **Sullivans Landing - 1 Light Wall Mount**

| Item #:               | 73161-66          |
|-----------------------|-------------------|
| UPC Code:             | 747396112909      |
| Collection:           | Sullivans Landing |
| Category:             | OUTDOOR LANTERN   |
| Product Type:         | Lantern           |
| Descriptive Finish 1: | sand coal         |
| ETL Certificate:      | 3187291           |

#### **MEASUREMENTS**

| Width:                       | 6.38  |
|------------------------------|-------|
| Height:                      | 12.25 |
| Extension:                   | 6.63  |
| Product Weight:              | 1.98  |
| Backplate Width:             | 4.75  |
| Backplate Height:            | 4.75  |
| Center to Bottom of Fixture: | 2.38  |
| Center to Top of Fixture:    | 9.88  |
| Wire Length:                 | 7"    |
| Hardware Included:           | No    |
| Safety Cable Included:       | No    |
| Height Adjustable:           | No    |
| Slope:                       | No    |

## LAMPING

| Light Type 1:        | IC/INC      |
|----------------------|-------------|
| LED:                 | No          |
| Bulb Base 1:         | E26, MEDIUM |
| Bulb Type 1:         | T-10, MED   |
| Number of Bulbs:     | 1           |
| Bulb Included:       | No          |
| Bulb Wattage:        | 60          |
| Dimmable:            | Yes         |
| Photo Cell Included: | No          |
| Uplight:             | No          |
| Reverse Capable:     | No          |

#### GLASS

| Shade Width 1:  | 4.38   |
|-----------------|--------|
| Shade Height 1: | 6.88   |
| Shade Finish:   | CLEAR  |
| Shade Material: | GLASS  |
| Shade Quantity: | 1      |
| Shade SKU 1:    | G73161 |
|                 |        |