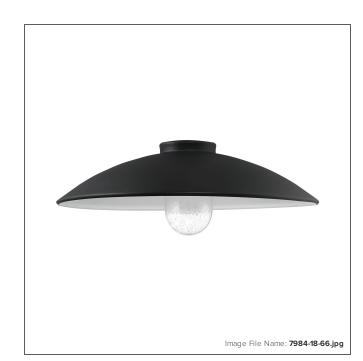

# **RLM Series - 18" Shade**

| Item #:               | 798418-66        |
|-----------------------|------------------|
| UPC Code:             | 747396112947     |
| Collection:           | RLM              |
| Category:             | METAL SHADE      |
| Product Type:         | Outdoor Lighting |
| Descriptive Finish 1: | sand coal        |
| ETL Certificate:      | 3057374          |

#### **MEASUREMENTS**

| 18   |
|------|
| 6.25 |
| 8.86 |
| No   |
| No   |
| No   |
| No   |
|      |

### GLASS

| Shade Width 1:  | 3.5         |
|-----------------|-------------|
| Shade Height 1: | 6.13        |
| Shade Finish:   | CLEAR SEEDY |
| Shade Material: | GLASS       |
| Shade Quantity: | 1           |
| Shade SKU 1:    | G7984       |