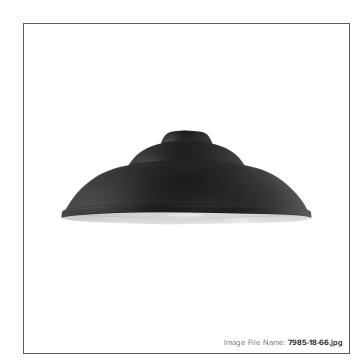

## **RLM Series - 18" Shade**

| Item #:               | 7985-18-66       |
|-----------------------|------------------|
| UPC Code:             | 747396112978     |
| Collection:           | RLM              |
| Category:             | METAL SHADE      |
| Product Type:         | Outdoor Lighting |
| Descriptive Finish 1: | sand coal        |
| ETL Certificate:      | 3057374          |