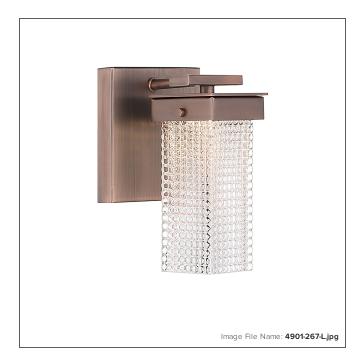

# **Dewberry Lane - 1 Light LED Bath**

| Item #:               | 4901-267-L          |  |
|-----------------------|---------------------|--|
| UPC Code:             | 747396113180        |  |
| Collection:           | Dewberry Lane       |  |
| Category:             | ватн                |  |
| Product Type:         | LED Bath            |  |
| Descriptive Finish 1: | Dark Brushed Bronze |  |
| ETL Certificate:      | 5000163             |  |

### **MEASUREMENTS**

| Width:                       | 5    |
|------------------------------|------|
| Height:                      | 7.63 |
| Extension:                   | 5    |
| Product Weight:              | 2.01 |
| Backplate Width:             | 5.0  |
| Backplate Height:            | 5.0  |
| Center to Bottom of Fixture: | 2.5  |
| Center to Top of Fixture:    | 5.13 |
| Wire Length:                 | 7"   |
| Hardware Included:           | No   |
| Safety Cable Included:       | No   |
| Height Adjustable:           | No   |
| Slope:                       | No   |

## LAMPING

| Light Type 1:           | LED           |
|-------------------------|---------------|
| LED:                    | Yes           |
| Bulb Base 1:            | 8W LED MODULE |
| Bulb Type 1:            | 8W LED        |
| Number of Bulbs:        | 1             |
| Bulb Included:          | Yes           |
| Bulb Wattage:           | 8             |
| Dimmable:               | Yes           |
| Initial Lumens:         | 622.0         |
| Delivered Lumens:       | 544.0         |
| Bulb Color Temperature: | 3000          |
| Color Rendering Index:  | 93            |
| Rated Life Hours:       | 20000         |
| Photo Cell Included:    | No            |
| Uplight:                | No            |
| Reverse Capable:        | No            |

### GLASS

| Shade Width 1:  | 2.5            |
|-----------------|----------------|
| Shade Height 1: | 6.25           |
| Shade Finish:   | CLEAR          |
| Shade Material: | TEXTURED GLASS |
| Shade Quantity: | 1              |
| Shade SKU 1:    | G4903          |