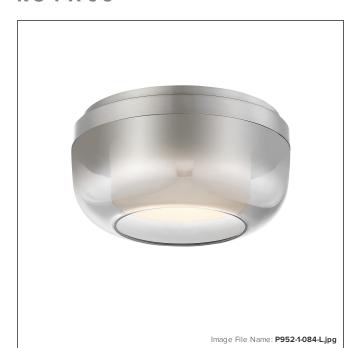

# First Encounter - One Light LED Flush Mount

| Item #:               | P952-1-084-L    |  |
|-----------------------|-----------------|--|
| UPC Code:             | 844349029441    |  |
| Collection:           | First Encounter |  |
| Category:             | FLUSH MOUNT     |  |
| Product Type:         | Flush Mount     |  |
| Descriptive Finish 1: | Brushed Nickel  |  |
| ETL Certificate:      | 3057374         |  |

#### GLASS

| Shade Width 1:  | 10.0                          |
|-----------------|-------------------------------|
| Shade Height 1: | 4.13                          |
| Shade Finish:   | CLEAR WITH SILVER<br>GRADIENT |
| Shade Material: | OUTSIDE GLASS                 |
| Shade Quantity: | 1                             |
| Shade SKU 1:    | PG952-1A                      |