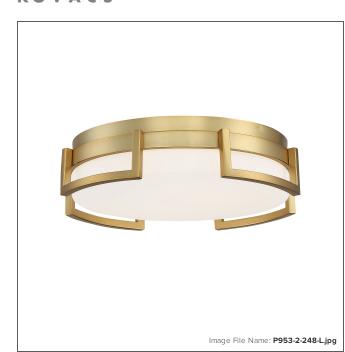

## **Bezel Set - LED Flush Mount**

| Item #:               | P953-2-248-L |  |
|-----------------------|--------------|--|
| UPC Code:             | 844349029472 |  |
| Collection:           | Bezel Set    |  |
| Category:             | FLUSH MOUNT  |  |
| Product Type:         | Flush Mount  |  |
| Descriptive Finish 1: | Honey Gold   |  |
| ETL Certificate:      | 3057374      |  |

#### **MEASUREMENTS**

| Width:                 | 15    |
|------------------------|-------|
| Height:                | 3.88  |
| Product Weight:        | 7.72  |
| Canopy Plate Width:    | 13.25 |
| Canopy Plate Height:   | 1.13  |
| Wire Length:           | 7     |
| Hardware Included:     | No    |
| Safety Cable Included: | No    |
| Height Adjustable:     | No    |
| Slope:                 | No    |

### LAMPING

| Light Type 1:           | LED            |
|-------------------------|----------------|
| LED:                    | Yes            |
| Bulb Base 1:            | Y11 LED MODULE |
| Bulb Type 1:            | A10 LED        |
| Number of Bulbs:        | 1              |
| Bulb Included:          | Yes            |
| Bulb Wattage:           | 30             |
| Dimmable:               | Yes            |
| Initial Lumens:         | 2909.0         |
| Delivered Lumens:       | 1998.1         |
| Bulb Color Temperature: | 3000           |
| Color Rendering Index:  | 94             |
| Rated Life Hours:       | 30000          |
| Photo Cell Included:    | No             |
| Uplight:                | No             |
| Reverse Capable:        | No             |

#### GLASS

| Shade Width 1:  | 13.5              |
|-----------------|-------------------|
| Shade Height 1: | 2.0               |
| Shade Finish:   | ETCHED OPAL GLASS |
| Shade Material: | GLASS             |
| Shade Quantity: | 1                 |
| Shade SKU 1:    | PG953-2           |
|                 |                   |
|                 |                   |