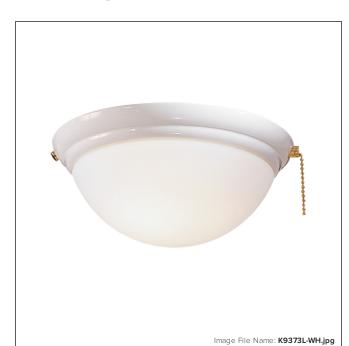

# Universal 9 1/4" LED Light Kit

| Item #:               | K9373L-WH    |
|-----------------------|--------------|
| UPC Code:             | 706411063800 |
| Category:             | LIGHT KITS   |
| Product Type:         | Light Kit    |
| Descriptive Finish 1: | White        |
| UL Certificate:       | E75795       |

#### **MEASUREMENTS**

| Width:             | 9.25 |
|--------------------|------|
| Height:            | 4.5  |
| Product Weight:    | 2.36 |
| Downrod Included:  | No   |
| Wire Length:       | 7    |
| Slope:             | No   |
| Reversible Blades: | No   |

### GLASS

| Shade Width 1:  | 7.75        |
|-----------------|-------------|
| Shade Height 1: | 3.5         |
| Shade Finish:   | ETCHED OPAL |
| Shade Material: | GLASS       |
| Shade Quantity: | 1           |