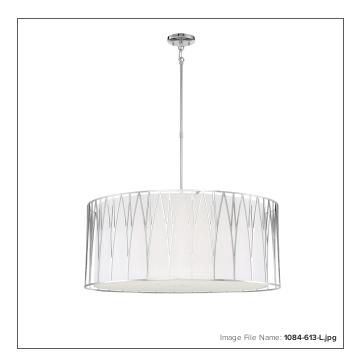

# **Regal Terrace - LED Pendant**

| Item #:               | 1084-613-L      |  |
|-----------------------|-----------------|--|
| UPC Code:             | 747396113340    |  |
| Collection:           | Regal Terrace   |  |
| Category:             | PENDANTS        |  |
| Product Type:         | Pendant         |  |
| Descriptive Finish 1: | Polished Nickel |  |
| ETL Certificate:      | 3057374         |  |

### **MEASUREMENTS**

| Width:                 | 32    |
|------------------------|-------|
| Height:                | 27    |
| Product Weight:        | 48.02 |
| Canopy Plate Width:    | 4.88  |
| Canopy Plate Height:   | 1.0   |
| Min Overall Height:    | 34.0  |
| Max Overall Height:    | 76.0  |
| Wire Length:           | 72"   |
| Hardware Included:     | No    |
| Safety Cable Included: | Yes   |
| Height Adjustable:     | Yes   |
| Slope:                 | No    |

## LAMPING

| Light Type 1:           | LED            |
|-------------------------|----------------|
| LED:                    | Yes            |
| Bulb Base 1:            | Y13 LED MODULE |
| Bulb Type 1:            | Z13 LED        |
| Number of Bulbs:        | 6              |
| Bulb Included:          | Yes            |
| Bulb Wattage:           | 13             |
| Dimmable:               | Yes            |
| Initial Lumens:         | 6901.0         |
| Delivered Lumens:       | 3975.5         |
| Bulb Color Temperature: | 3000           |
| Color Rendering Index:  | 91             |
| Rated Life Hours:       | 30000          |
| Photo Cell Included:    | No             |
| Uplight:                | No             |
| Reverse Capable:        | No             |

#### GLASS

| Shade Width 1:  | 28.38        |
|-----------------|--------------|
| Shade Height 1: | 13.0         |
| Shade Finish:   | WHITE FABRIC |
| Shade Material: | CLOTH        |
| Shade Quantity: | 1            |
| Shade SKU 1:    | SH1084       |