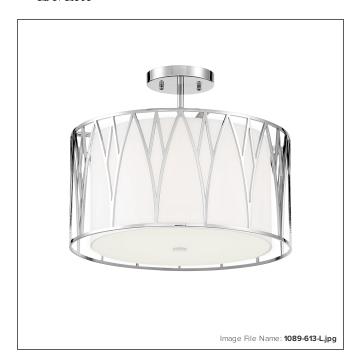

# Regal Terrace - LED Semi Flush

| Item #:               | 1089-613-L      |  |
|-----------------------|-----------------|--|
| UPC Code:             | 747396113401    |  |
| Collection:           | Regal Terrace   |  |
| Category:             | SEMI FLUSH      |  |
| Product Type:         | Semi Flush      |  |
| Descriptive Finish 1: | Polished Nickel |  |
| ETL Certificate:      | 3057374         |  |

#### **MEASUREMENTS**

| Width:                          | 16.13    |
|---------------------------------|----------|
| Height:                         | 13       |
| Product Weight:                 | 12.41    |
| Canopy Plate Width:             | 5.0      |
| Canopy Plate Height:            | 0.75     |
|                                 |          |
| Wire Length:                    | 7"       |
| Wire Length: Hardware Included: | 7"<br>No |
|                                 |          |
| Hardware Included:              | No       |

#### GLASS

| Shade Width 1:  | 13.13        |  |
|-----------------|--------------|--|
| Shade Height 1: | 7.75         |  |
| Shade Finish:   | WHITE FABRIC |  |
| Shade Material: | CLOTH        |  |
| Shade Quantity: | 1            |  |
| Shade SKU 1:    | SH1089       |  |
|                 |              |  |