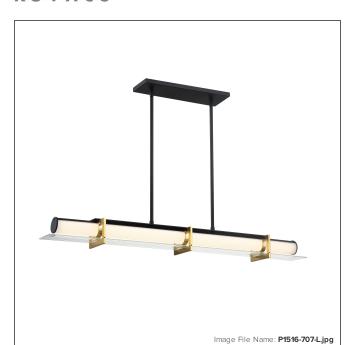

# Midnight Gold - 1 Light LED Island Light

| Item #:               | P1516-707-L              |
|-----------------------|--------------------------|
| UPC Code:             | 844349029526             |
| Collection:           | Midnight Gold            |
| Category:             | ISLAND LIGHTS            |
| Product Type:         | Island Light             |
| Descriptive Finish 1: | Sand Coal and Honey Gold |
| ETL Certificate:      | 3057374                  |

#### **MEASUREMENTS**

| Width:                 | 40    |
|------------------------|-------|
| Height:                | 4     |
| Extension:             | 4.75  |
| Product Weight:        | 12.08 |
| Canopy Plate Width:    | 13.75 |
| Canopy Plate Height:   | 4.5   |
| Min Overall Height:    | 11.88 |
| Max Overall Height:    | 47.88 |
| Wire Length:           | 72"   |
| Hardware Included:     | No    |
| Safety Cable Included: | No    |
| Height Adjustable:     | Yes   |
| Slope:                 | No    |

#### GLASS

| Shade Width 1:  | 37.75        |  |
|-----------------|--------------|--|
| Shade Height 1: | 2.0          |  |
| Shade Finish:   | ETCHED WHITE |  |
| Shade Material: | GLASS        |  |
| Shade Quantity: | 1            |  |
| Shade SKU 1:    | PG1516-1     |  |
|                 |              |  |
|                 |              |  |