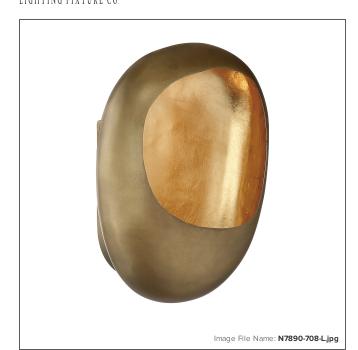

## **Ardor - 1 Light Wall Sconce**

| Item #:               | N7890-708-L                  |
|-----------------------|------------------------------|
| UPC Code:             | 840254050327                 |
| Collection:           | Ardor                        |
| Category:             | WALL SCONCE                  |
| Product Type:         | Wall Lamp                    |
| Descriptive Finish 1: | Antique Brass with Gold Leaf |
| ETL Certificate:      | 4000870                      |