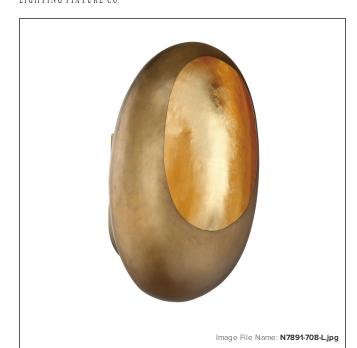

## **Ardor - 1 Light Wall Sconce**

| Item #:               | N7891-708-L                  |
|-----------------------|------------------------------|
| UPC Code:             | 840254050334                 |
| Collection:           | Ardor                        |
| Category:             | WALL SCONCE                  |
| Product Type:         | Wall Lamp                    |
| Descriptive Finish 1: | Antique Brass with Gold Leaf |
| ETL Certificate:      | 4000870                      |