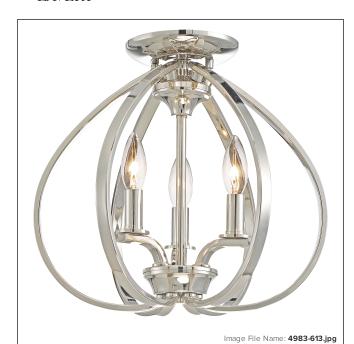

## Tilbury - 3 Light Semi Flush

| Item #:               | 4983-613        |
|-----------------------|-----------------|
| UPC Code:             | 747396097169    |
| Collection:           | Tilbury         |
| Category:             | SEMI FLUSH      |
| Product Type:         | Semi Flush      |
| Descriptive Finish 1: | Polished Nickel |
| ETL Certificate:      | 4000164         |

## **MEASUREMENTS**

| Length:                | 14    |
|------------------------|-------|
| Width:                 | 14    |
| Height:                | 13.63 |
| Product Weight:        | 4.41  |
| Canopy Plate Length:   | 5.5   |
| Canopy Plate Width:    | 5.5   |
| Canopy Plate Height:   | 0.75  |
| Wire Length:           | 7     |
| Hardware Included:     | No    |
| Safety Cable Included: | No    |
| Height Adjustable:     | No    |
| Slope:                 | No    |
|                        |       |

## LAMPING

| LED:                 | No             |
|----------------------|----------------|
| Bulb Base 1:         | E12,CANDELABRA |
| Bulb Type 1:         | B10.5,CAND     |
| Number of Bulbs:     | 3              |
| Bulb Included:       | No             |
| Bulb Wattage:        | 60             |
| Dimmable:            | Yes            |
| Photo Cell Included: | No             |
| Uplight:             | No             |
| Reverse Capable:     | No             |