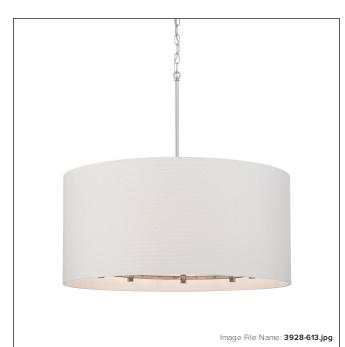

## **Palmetto - 8 Light Pendant**

| Item #:               | 3928-613        |
|-----------------------|-----------------|
| UPC Code:             | 747396114309    |
| Collection:           | Palmetto        |
| Category:             | PENDANTS        |
| Product Type:         | Pendant         |
| Descriptive Finish 1: | Polished Nickel |
| ETL Certificate:      | 3057374         |

#### GLASS

| Shade Width 1:  | 30.0   |
|-----------------|--------|
| Shade Height 1: | 14.0   |
| Shade Finish:   | WHITE  |
| Shade Material: | PAPER  |
| Shade Quantity: | 1      |
| Shade SKU 1:    | SH3928 |
|                 |        |