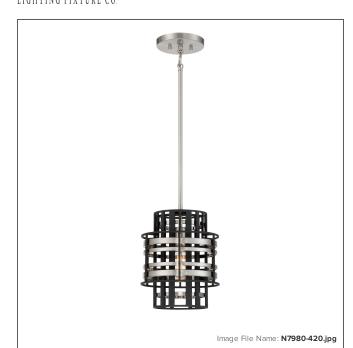

## **Presten- 1 Light Mini Pendant**

| Item #:               | N7980-420                     |
|-----------------------|-------------------------------|
| UPC Code:             | 840254050686                  |
| Collection:           | Presten                       |
| Category:             | MINI-PENDANTS                 |
| Product Type:         | Mini Pendant                  |
| Descriptive Finish 1: | Brushed Nickle with Sand Coal |
| FTI Certificate:      | 4000164                       |

#### **MEASUREMENTS**

| Width:                 | 10    |
|------------------------|-------|
| Height:                | 12.88 |
| Product Weight:        | 8.38  |
| Canopy Plate Width:    | 6.25  |
| Canopy Plate Height:   | 0.75  |
| Min Overall Height:    | 23.0  |
| Max Overall Height:    | 59.0  |
| Wire Length:           | 72    |
| Hardware Included:     | No    |
| Safety Cable Included: | No    |
| Height Adjustable:     | Yes   |
| Slope:                 | Yes   |
|                        |       |