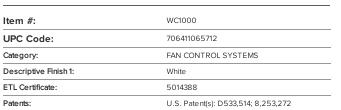

# **Wall Mount Fan Control**





### **MEASUREMENTS**

| Length:            | 4.63 |
|--------------------|------|
| Width:             | 2.75 |
| Height:            | 1.63 |
| Product Weight:    | 0.46 |
| Downrod Included:  | No   |
| Slope:             | No   |
| Reversible Blades: | No   |

## LAMPING

| LED:                  | No |
|-----------------------|----|
| Bulb Included:        | No |
| Light Kit Compatible: | No |
| Light Kit Included:   | No |

### CONTROLS

| Pull Chain Control:       | No |
|---------------------------|----|
| Remote Included:          | No |
| Wall Control Included:    | No |
| Integrated Smart Control: | No |

### SHIPPING

| Cartons Per Unit: | 1    |
|-------------------|------|
| Case Pack:        | 40   |
| Ship Weight:      | 0.66 |
| Small Parcel:     | Yes  |