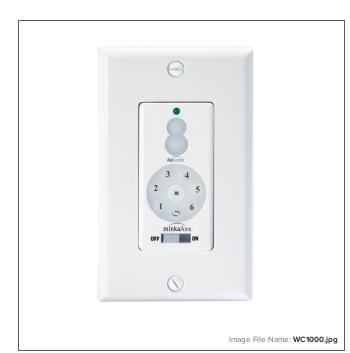

# **Wall Mount Fan Control**

### **MEASUREMENTS**

| Length:            | 4.63 |
|--------------------|------|
| Width:             | 2.75 |
| Height:            | 1.63 |
| Product Weight:    | 0.46 |
| Downrod Included:  | No   |
| Slope:             | No   |
| Reversible Blades: | No   |

### CONTROLS

| Pull Chain Control:       | No |
|---------------------------|----|
| Remote Included:          | No |
| Wall Control Included:    | No |
| Integrated Smart Control: | No |