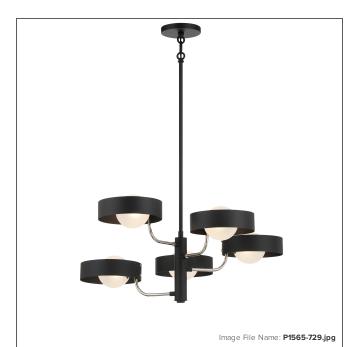

# Lift Off 5 Light Chandelier

| Item #:               | P1565-729                       |
|-----------------------|---------------------------------|
| UPC Code:             | 844349030287                    |
| Collection:           | Lift Off                        |
| Category:             | CHANDELIERS                     |
| Product Type:         | Chandelier                      |
| Descriptive Finish 1: | Coal and Polished Nickel Finish |
| ETL Certificate:      | 3057374                         |