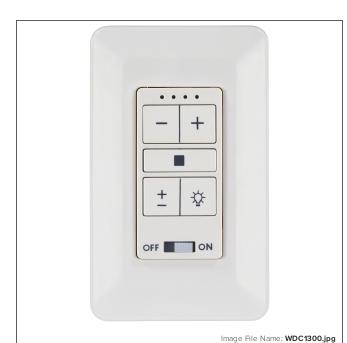

# **Wall Mount Fan Control**

#### CONTROLS

| Pull Chain Control:       | No |
|---------------------------|----|
| Remote Included:          | No |
| Wall Control Included:    | No |
| Integrated Smart Control: | No |