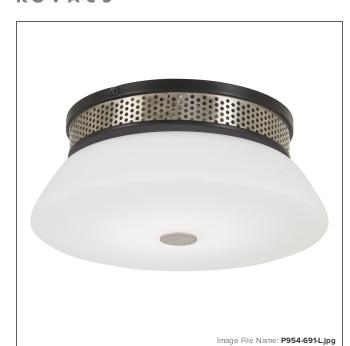

### **Tauten 1 LED Flush Mount**

| Item #:               | P954-691-L                     |
|-----------------------|--------------------------------|
| UPC Code:             | 844349030256                   |
| Collection:           | Tauten                         |
| Category:             | FLUSH MOUNT                    |
| Product Type:         | Flush Mount                    |
| Descriptive Finish 1: | Coal and Brushed Nickel Finish |
| ETL Certificate:      | 3057374                        |

#### GLASS

| Shade Length 1: | 12.0              |
|-----------------|-------------------|
| Shade Width 1:  | 12.0              |
| Shade Height 1: | 2.88              |
| Shade Finish:   | ETCHED OPAL GLASS |
| Shade Material: | GLASS             |
| Shade Quantity: | 1                 |
| Shade SKU 1:    | PG954             |