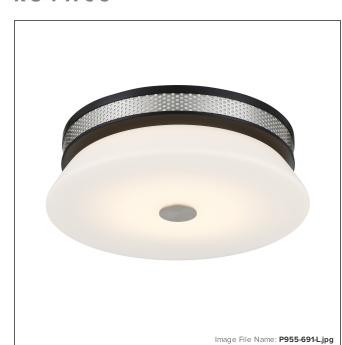

### **Tauten 1 LED Flush Mount**

| Item #:               | P955-691-L                     |
|-----------------------|--------------------------------|
| UPC Code:             | 844349030263                   |
| Collection:           | Tauten                         |
| Category:             | FLUSH MOUNT                    |
| Product Type:         | Flush Mount                    |
| Descriptive Finish 1: | Coal and Brushed Nickel Finish |
| ETL Certificate:      | 3057374                        |