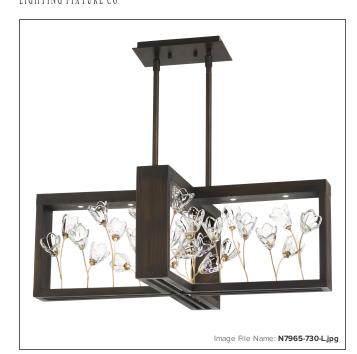

# Maison Des Fleurs - LED 7 Light Chandelier

| Item #:               | N7965-730-L                        |
|-----------------------|------------------------------------|
| UPC Code:             | 840254050624                       |
| Collection:           | Maison Des Fleurs                  |
| Category:             | CHANDELIERS                        |
| Product Type:         | Chandelier                         |
| Descriptive Finish 1: | Regal Bronze with Empire Gold Leaf |
| ETL Certificate:      | 5011074                            |