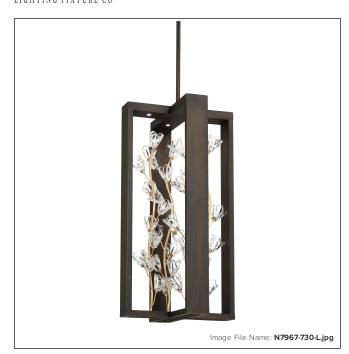

# Maison Des Fleurs - LED 4 Light Pendant

| Item #:               | N7967-730-L                        |
|-----------------------|------------------------------------|
| UPC Code:             | 840254050631                       |
| Collection:           | Maison Des Fleurs                  |
| Category:             | PENDANTS                           |
| Product Type:         | Pendant                            |
| Descriptive Finish 1: | Regal Bronze with Empire Gold Leaf |
| ETL Certificate:      | 5011074                            |