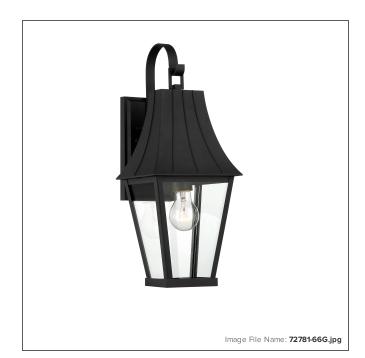

## Chateau Grande - 1 Light Outdoor Wall Mount

| Item #:               | 72781-66G                   |
|-----------------------|-----------------------------|
| UPC Code:             | 747396114507                |
| Collection:           | Chate au Grande             |
| Category:             | OUTDOOR LANTERN             |
| Product Type:         | Outdoor Lighting            |
| Descriptive Finish 1: | Sand Coal with Gold Accents |
| ETL Certificate:      | 3195126                     |

## MEASUREMENTS

| Width:                       | 8     |
|------------------------------|-------|
| Height:                      | 19    |
| Extension:                   | 8     |
| Product Weight:              | 3.75  |
| Backplate Width:             | 4.5   |
| Backplate Height:            | 8.25  |
| Center to Bottom of Fixture: | 11.25 |
| Center to Top of Fixture:    | 7.75  |
| Wire Length:                 | 7IN   |
| Hardware Included:           | No    |
| Safety Cable Included:       | No    |
| Height Adjustable:           | No    |
| Slope:                       | No    |

## **GLASS**

| Shade Width 1:   | 6.5      |  |
|------------------|----------|--|
| Shade Height 1:  | 8.0      |  |
| Shade Material:  | GLASS    |  |
| Shade Quantity:  | 1        |  |
| Shade SKU 1:     | G72781-1 |  |
| SHIPPING         |          |  |
| Cartons Per Unit | 1        |  |