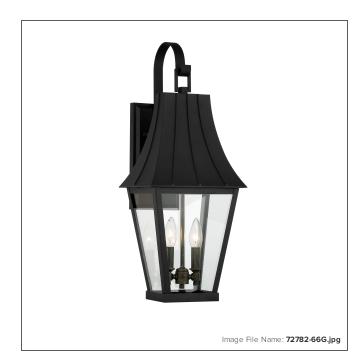

## Chateau Grande - 2 Light Outdoor Wall Mount

| Item #:               | 72782-66G                   |
|-----------------------|-----------------------------|
| UPC Code:             | 747396114514                |
| Collection:           | Chate au Grande             |
| Category:             | OUTDOOR LANTERN             |
| Product Type:         | Outdoor Lighting            |
| Descriptive Finish 1: | Sand Coal with Gold Accents |
| ETL Certificate:      | 3195126                     |

**MEASUREMENTS** 

| Width:                       | 10    |
|------------------------------|-------|
| Height:                      | 24.25 |
| Extension:                   | 9.75  |
| Product Weight:              | 6.68  |
| Backplate Width:             | 5.0   |
| Backplate Height:            | 10.5  |
| Center to Bottom of Fixture: | 14.75 |
| Center to Top of Fixture:    | 9.5   |
| Wire Length:                 | 7IN   |
| Hardware Included:           | No    |
| Safety Cable Included:       | No    |
| Height Adjustable:           | No    |
| Slope:                       | No    |
|                              |       |

## LAMPING

| IC/INC         |
|----------------|
| No             |
| E12 CANDELABRA |
| 60W CANDELABRA |
| 2              |
| No             |
| 60             |
| No             |
| No             |
| No             |
| No             |
|                |

## **GLASS**

| Cortono Dor Units | 1        |  |
|-------------------|----------|--|
| SHIPPING          |          |  |
| Shade SKU 1:      | G72782-1 |  |
| Shade Quantity:   | 2        |  |
| Shade Material:   | GLASS    |  |
| Shade Height 1:   | 10.0     |  |
| Shade Width 1:    | 8.25     |  |
|                   |          |  |