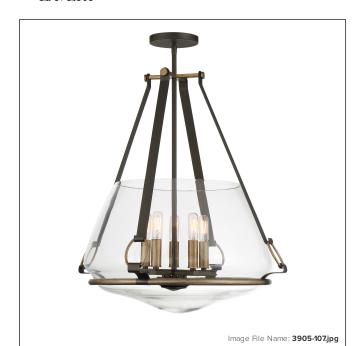

# Eden Valley - 5 Light Pendant / Semi Flush

| Item #:               | 3905-107                   |
|-----------------------|----------------------------|
| UPC Code:             | 747396114910               |
| Collection:           | Eden Valley                |
| Category:             | PENDANTS                   |
| Product Type:         | Pendant                    |
| Descriptive Finish 1: | Smoked Iron with Aged Gold |
| ETL Certificate:      | 3057374                    |

### **MEASUREMENTS**

| Length:                | 22    |
|------------------------|-------|
| Width:                 | 22    |
| Height:                | 26    |
| Product Weight:        | 16.29 |
| Canopy Plate Length:   | 5.0   |
| Canopy Plate Width:    | 5.0   |
| Canopy Plate Height:   | 0.63  |
| Min Overall Height:    | 33.88 |
| Max Overall Height:    | 69.88 |
| Wire Length:           | 72    |
| Hardware Included:     | No    |
| Safety Cable Included: | No    |
| Height Adjustable:     | Yes   |
| Slope:                 | Yes   |

## LAMPING

| Light Type 1:        | IC/INC          |
|----------------------|-----------------|
| LED:                 | No              |
| Bulb Base 1:         | E12, CANDELABRA |
| Bulb Type 1:         | Т8              |
| Number of Bulbs:     | 5               |
| Bulb Included:       | No              |
| Bulb Wattage:        | 60              |
| Dimmable:            | Yes             |
| Photo Cell Included: | No              |
| Uplight:             | No              |
| Reverse Capable:     | No              |

### GLASS

| Shade Length 1:         19.5           Shade Width 1:         19.5           Shade Height 1:         13.13           Shade Finish:         CLEAR GLASS           Shade Material:         CLEAR GLASS           Shade Quantity:         1           Shade SKU 1:         G3905 |                 |             |
|-------------------------------------------------------------------------------------------------------------------------------------------------------------------------------------------------------------------------------------------------------------------------------|-----------------|-------------|
| Shade Height 1: 13.13 Shade Finish: CLEAR GLASS Shade Material: CLEAR GLASS Shade Quantity: 1                                                                                                                                                                                 | Shade Length 1: | 19.5        |
| Shade Finish: CLEAR GLASS Shade Material: CLEAR GLASS Shade Quantity: 1                                                                                                                                                                                                       | Shade Width 1:  | 19.5        |
| Shade Material: CLEAR GLASS Shade Quantity: 1                                                                                                                                                                                                                                 | Shade Height 1: | 13.13       |
| Shade Quantity: 1                                                                                                                                                                                                                                                             | Shade Finish:   | CLEAR GLASS |
| <del></del>                                                                                                                                                                                                                                                                   | Shade Material: | CLEAR GLASS |
| Shade SKU 1: G3905                                                                                                                                                                                                                                                            | Shade Quantity: | 1           |
|                                                                                                                                                                                                                                                                               | Shade SKU 1:    | G3905       |