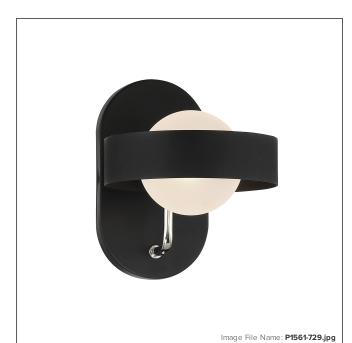

# Lift Off - 1 Light Bath

| Item #:               | P1561-729                            |
|-----------------------|--------------------------------------|
| UPC Code:             | 844349030300                         |
| Collection:           | Lift Off                             |
| Category:             | BATH                                 |
| Product Type:         | Bath                                 |
| Descriptive Finish 1: | Sand Coal and Polished Nickel finish |
| ETL Certificate:      | 3057374                              |