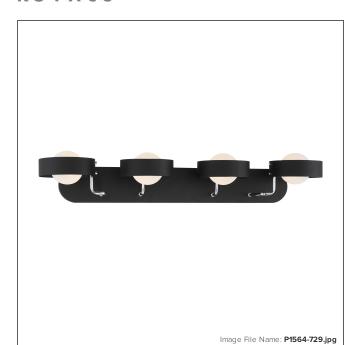

# Lift Off 4 Light Bath

| Item #:               | P1564-729                            |
|-----------------------|--------------------------------------|
| UPC Code:             | 844349030324                         |
| Collection:           | Lift Off                             |
| Category:             | ВАТН                                 |
| Product Type:         | Bath                                 |
| Descriptive Finish 1: | Sand Coal and Polished Nickel finish |
| ETL Certificate:      | 3057374                              |

#### **MEASUREMENTS**

| Width:                       | 35   |
|------------------------------|------|
| Height:                      | 6    |
| Extension:                   | 8.5  |
| Product Weight:              | 7.05 |
| Backplate Width:             | 30.0 |
| Backplate Height:            | 4.5  |
| Center to Bottom of Fixture: | 2.25 |
| Center to Top of Fixture:    | 3.75 |
| Wire Length:                 | 7    |
| Hardware Included:           | No   |
| Safety Cable Included:       | No   |
| Height Adjustable:           | No   |
| Slope:                       | No   |
| Motor Type:                  | DC   |

#### GLASS

| Shade Length 1: | 3.88         |
|-----------------|--------------|
| Shade Width 1:  | 3.88         |
| Shade Height 1: | 3.88         |
| Shade Finish:   | ETCHED GLASS |
| Shade Material: | ETHCED GLASS |
| Shade Quantity: | 4            |
| Shade SKU 1:    | PG1565       |