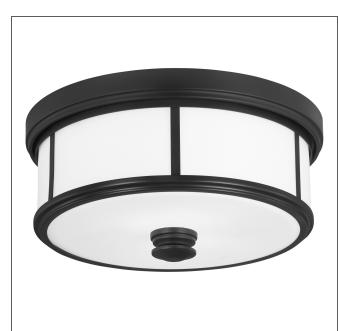

# **Harbour Point - 2 Light Flush Mount**

| Item #:               | 4365-66A      |
|-----------------------|---------------|
| UPC Code:             | 747396114743  |
| Collection:           | Harbour Point |
| Category:             | FLUSH MOUNT   |
| Product Type:         | Flush Mount   |
| Descriptive Finish 1: | Coal          |
| ETL Certificate:      | 3196937       |

Image File Name: 4365-66A.jpg

#### **MEASUREMENTS**

| Width:                 | 13.5 |
|------------------------|------|
| Height:                | 6.5  |
| Product Weight:        | 5.09 |
| Canopy Plate Width:    | 13.5 |
| Canopy Plate Height:   | 1.25 |
| Wire Length:           | 7    |
| Hardware Included:     | No   |
| Safety Cable Included: | No   |
| Height Adjustable:     | No   |
| Slope:                 | No   |

## GLASS

| Shade Length 1: | 12.25       |  |
|-----------------|-------------|--|
| Shade Width 1:  | 12.25       |  |
| Shade Height 1: | 4.25        |  |
| Shade Finish:   | ETCHED OPAL |  |
| Shade Material: | GLASS       |  |
| Shade Quantity: | 1           |  |
| Shade SKU 1:    | G4365       |  |
|                 |             |  |