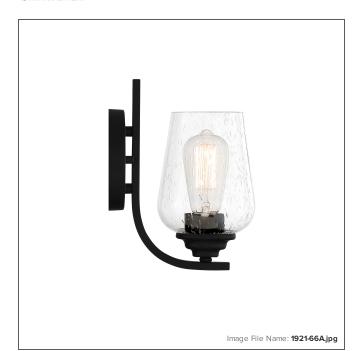

# **Shyloh - 1 Light Bath**

| Item #:               | 1921-66A     |
|-----------------------|--------------|
| UPC Code:             | 747396115221 |
| Collection:           | Shyloh       |
| Category:             | BATH         |
| Product Type:         | Bath         |
| Descriptive Finish 1: | Coal         |
| ETL Certificate:      | 4007187      |

#### **MEASUREMENTS**

| Width:                       | 4.88 |
|------------------------------|------|
| Height:                      | 9.13 |
| Extension:                   | 7.38 |
| Product Weight:              | 1.65 |
| Backplate Width:             | 5.0  |
| Backplate Height:            | 5.0  |
| Center to Bottom of Fixture: | 5.25 |
| Center to Top of Fixture:    | 3.88 |
| Wire Length:                 | 7    |
| Hardware Included:           | No   |
| Safety Cable Included:       | No   |
| Height Adjustable:           | No   |
| Slope:                       | No   |
|                              |      |

## LAMPING

| Light Type 1:        | IC/INC      |
|----------------------|-------------|
| LED:                 | No          |
| Bulb Base 1:         | E26, MEDIUM |
| Bulb Type 1:         | E26 ST58    |
| Number of Bulbs:     | 1           |
| Bulb Included:       | No          |
| Bulb Wattage:        | 60          |
| Dimmable:            | Yes         |
| Photo Cell Included: | No          |
| Uplight:             | No          |
| Reverse Capable:     | No          |

### GLASS

| Shade Width 1:  | 4.84         |
|-----------------|--------------|
| Shade Height 1: | 6.26         |
| Shade Finish:   | CLEAR SEEDED |
| Shade Material: | GLASS        |
| Shade Quantity: | 1            |
| Shade SKU 1:    | G1921-2      |