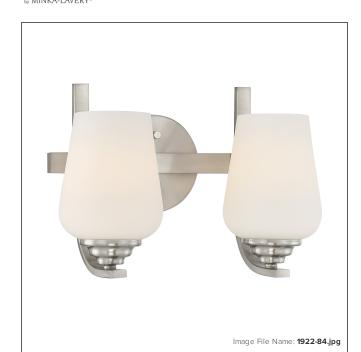

# Shyloh - 2 Light Bath

| Item #:               | 1922-84        |  |
|-----------------------|----------------|--|
| UPC Code:             | 747396115351   |  |
| Collection:           | Shyloh         |  |
| Category:             | ватн           |  |
| Product Type:         | Bath           |  |
| Descriptive Finish 1: | Brushed Nickel |  |
| ETL Certificate:      | 4007187        |  |

## MEASUREMENTS

| Width:                       | 13.5 |
|------------------------------|------|
| Height:                      | 9.13 |
| Extension:                   | 7.75 |
| Product Weight:              | 3.02 |
| Backplate Width:             | 5.0  |
| Backplate Height:            | 5.0  |
| Center to Bottom of Fixture: | 5.25 |
| Center to Top of Fixture:    | 3.88 |
| Wire Length:                 | 7"   |
| Hardware Included:           | No   |
| Safety Cable Included:       | No   |
| Height Adjustable:           | No   |
| Slope:                       | No   |
|                              |      |

#### GLASS

| Shade Width 1:  | 4.84        |
|-----------------|-------------|
| Shade Height 1: | 6.26        |
| Shade Finish:   | ETCHED OPAL |
| Shade Material: | GLASS       |
| Shade Quantity: | 2           |
| Shade SKU 1:    | G1921-1     |
|                 |             |