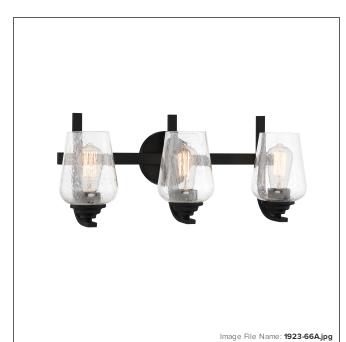

## Shyloh - 3 Light Bath

| Item #:               | 1923-66A     |
|-----------------------|--------------|
| UPC Code:             | 747396115245 |
| Collection:           | Shyloh       |
| Category:             | ватн         |
| Product Type:         | Bath         |
| Descriptive Finish 1: | Coal         |
| ETL Certificate:      | 4007187      |

ETL Listed

| MEASUREMENTS                 |       |
|------------------------------|-------|
| Width:                       | 22.13 |
| Height:                      | 9.13  |
| Extension:                   | 7.75  |
| Product Weight:              | 4.7   |
| Backplate Width:             | 5.0   |
| Backplate Height:            | 5.0   |
| Center to Bottom of Fixture: | 5.25  |
| Center to Top of Fixture:    | 3.88  |
| Wire Length:                 | 7     |
| Hardware Included:           | No    |
| Safety Cable Included:       | No    |
| Height Adjustable:           | No    |
| Slope:                       | No    |

| Light Type 1:        | IC/INC      |
|----------------------|-------------|
| LED:                 | No          |
| Bulb Base 1:         | E26, MEDIUM |
| Bulb Type 1:         | E26 ST58    |
| Number of Bulbs:     | 3           |
| Bulb Included:       | No          |
| Bulb Wattage:        | 60          |
| Dimmable:            | Yes         |
| Photo Cell Included: | No          |

No

No

LAMPING

Uplight:

Reverse Capable:

| GLASS |  |
|-------|--|
|-------|--|

| Shade Width 1:  | 4.84         |
|-----------------|--------------|
| Shade Height 1: | 6.26         |
| Shade Finish:   | CLEAR SEEDED |
| Shade Material: | GLASS        |
| Shade Quantity: | 3            |
| Shade SKU 1:    | G1921-2      |
|                 |              |