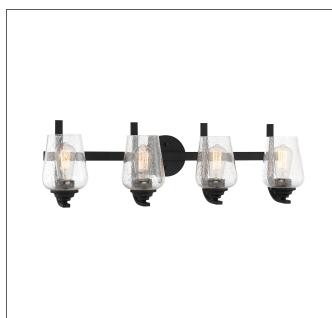

# Shyloh - 4 Light Bath

| Item #:               | 1924-66A     |
|-----------------------|--------------|
| UPC Code:             | 747396115252 |
| Collection:           | Shyloh       |
| Category:             | BATH         |
| Product Type:         | Bath         |
| Descriptive Finish 1: | Coal         |
| ETL Certificate:      | 4007187      |

#### **MEASUREMENTS**

| Width:                       | 30.88 |
|------------------------------|-------|
| Height:                      | 9.13  |
| Extension:                   | 7.75  |
| Product Weight:              | 6.13  |
| Backplate Width:             | 5.0   |
| Backplate Height:            | 5.0   |
| Center to Bottom of Fixture: | 5.25  |
| Center to Top of Fixture:    | 3.88  |
| Wire Length:                 | 7     |
| Hardware Included:           | No    |
| Safety Cable Included:       | No    |
| Height Adjustable:           | No    |
| Slope:                       | No    |

#### LAMPING

| Light Type 1:        | IC/INC      |
|----------------------|-------------|
| LED:                 | No          |
| Bulb Base 1:         | E26, MEDIUM |
| Bulb Type 1:         | E26 ST58    |
| Number of Bulbs:     | 4           |
| Bulb Included:       | No          |
| Bulb Wattage:        | 60          |
| Dimmable:            | Yes         |
| Photo Cell Included: | No          |
| Uplight:             | No          |
| Reverse Capable:     | No          |

### GLASS

| Shade Width 1:  | 4.84         |
|-----------------|--------------|
| Shade Height 1: | 6.26         |
| Shade Finish:   | CLEAR DEEDED |
| Shade Material: | GLASS        |
| Shade Quantity: | 4            |
| Shade SKU 1:    | G1921-2      |