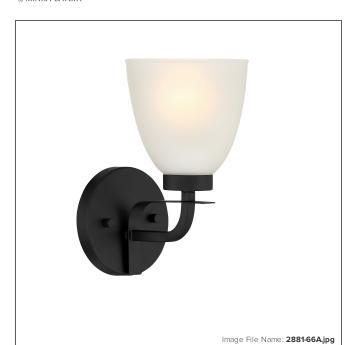

# Kaitlen - 1 Light Bath

| Item #:               | 2881-66A     |
|-----------------------|--------------|
| UPC Code:             | 747396115146 |
| Collection:           | Kaitlen      |
| Category:             | ватн         |
| Product Type:         | Bath         |
| Descriptive Finish 1: | Coal         |
| ETL Certificate:      | 4007187      |

#### **MEASUREMENTS**

| Width:                       | 5.5  |
|------------------------------|------|
| Height:                      | 9.63 |
| Extension:                   | 7.38 |
| Product Weight:              | 1.87 |
| Backplate Width:             | 5.0  |
| Backplate Height:            | 5.0  |
| Center to Bottom of Fixture: | 7.13 |
| Center to Top of Fixture:    | 2.5  |
| Wire Length:                 | 7    |
| Hardware Included:           | No   |
| Safety Cable Included:       | No   |
| Height Adjustable:           | No   |
| Slope:                       | No   |

### GLASS

| Shade Width 1:  | 5.5          |
|-----------------|--------------|
| Shade Height 1: | 5.38         |
| Shade Material: | ETCHED GLASS |
| Shade Quantity: | 1            |
| Shade SKU 1:    | G4881        |
|                 |              |
| CLUBBING        |              |