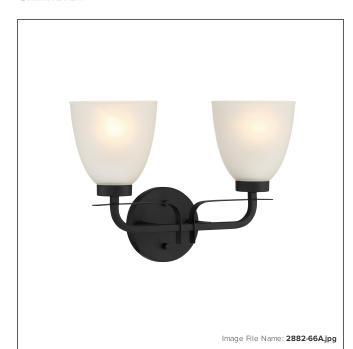

## Kaitlen - 2 Light Bath

| Item #:               | 2882-66A     |
|-----------------------|--------------|
| UPC Code:             | 747396115153 |
| Collection:           | Kaitlen      |
| Category:             | ватн         |
| Product Type:         | Bath         |
| Descriptive Finish 1: | Coal         |
| ETL Certificate:      | 4007187      |

## **MEASUREMENTS**

| Width:                       | 15.25 |
|------------------------------|-------|
| Height:                      | 10.38 |
| Extension:                   | 6.88  |
| Product Weight:              | 3.59  |
| Backplate Width:             | 5.0   |
| Backplate Height:            | 5.0   |
| Center to Bottom of Fixture: | 7.88  |
| Center to Top of Fixture:    | 2.5   |
| Wire Length:                 | 7     |
| Hardware Included:           | No    |
| Safety Cable Included:       | No    |
| Height Adjustable:           | No    |
| Slope:                       | No    |

## LAMPING

| Light Type 1:        | IC/INC      |
|----------------------|-------------|
| LED:                 | No          |
| Bulb Base 1:         | E26, MEDIUM |
| Bulb Type 1:         | A-19, MED   |
| Number of Bulbs:     | 2           |
| Bulb Included:       | No          |
| Bulb Wattage:        | 60          |
| Dimmable:            | Yes         |
| Photo Cell Included: | No          |
| Uplight:             | No          |
| Reverse Capable:     | No          |

## GLASS

| SHIPPING        |              |  |
|-----------------|--------------|--|
| Shade SKU 1:    | G4881        |  |
| Shade Quantity: | 2            |  |
| Shade Material: | ETCHED GLASS |  |
| Shade Height 1: | 5.38         |  |
| Shade Width 1:  | 5.5          |  |
|                 |              |  |