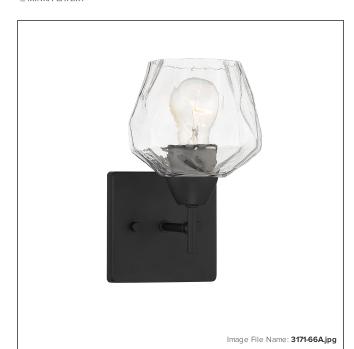

# **Camrin - 1 Light Bath**

| Item #:               | 3171-66A     |
|-----------------------|--------------|
| UPC Code:             | 747396115467 |
| Collection:           | Camrin       |
| Category:             | BATH         |
| Product Type:         | Bath         |
| Descriptive Finish 1: | Coal         |
| ETL Certificate:      | 4007187      |

#### GLASS

| Shade Width 1:  | 5.5     |
|-----------------|---------|
| Shade Height 1: | 4.75    |
| Shade Finish:   | CLEAR   |
| Shade Material: | GLASS   |
| Shade Quantity: | 1       |
| Shade SKU 1:    | G2171-1 |
|                 |         |