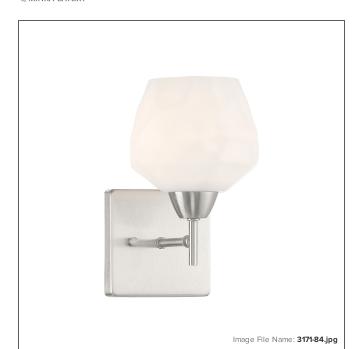

# **Camrin - 1 Light Bath**

| Item #:               | 3171-84        |
|-----------------------|----------------|
| UPC Code:             | 747396115566   |
| Collection:           | Camrin         |
| Category:             | ВАТН           |
| Product Type:         | Bath           |
| Descriptive Finish 1: | Brushed Nickel |
| ETL Certificate:      | 4007187        |

#### **MEASUREMENTS**

| Width:                       | 5.5  |
|------------------------------|------|
| Height:                      | 9.25 |
| Extension:                   | 7.25 |
| Product Weight:              | 1.08 |
| Backplate Width:             | 4.75 |
| Backplate Height:            | 4.75 |
| Center to Bottom of Fixture: | 2.38 |
| Center to Top of Fixture:    | 6.88 |
| Wire Length:                 | 7    |
| Hardware Included:           | No   |
| Safety Cable Included:       | No   |
| Height Adjustable:           | No   |
| Slope:                       | No   |

### GLASS

| Shade Width 1:  | 5.5         |
|-----------------|-------------|
| Shade Height 1: | 4.75        |
| Shade Finish:   | ETCHED OPAL |
| Shade Material: | GLASS       |
| Shade Quantity: | 1           |
| Shade SKU 1:    | G2171-2     |
|                 |             |