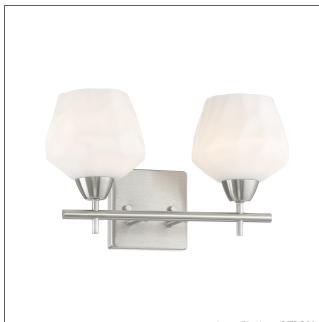

Camrin - 2 Light Bath

Image File Name: 3172-84.jpg

| Width:                       | 14   |
|------------------------------|------|
| Height:                      | 8.38 |
| Extension:                   | 7.25 |
| Product Weight:              | 2.14 |
| Backplate Width:             | 4.75 |
| Backplate Height:            | 4.75 |
| Center to Bottom of Fixture: | 2.38 |
| Center to Top of Fixture:    | 6.0  |
| Wire Length:                 | 7    |
| Hardware Included:           | No   |
| Safety Cable Included:       | No   |
| Height Adjustable:           | No   |
| Slope:                       | No   |

| GLASS           |             |
|-----------------|-------------|
| Shade Width 1:  | 5.5         |
| Shade Height 1: | 4.75        |
| Shade Finish:   | ETCHED OPAL |
| Shade Material: | GLASS       |
| Shade Quantity: | 2           |
| Shade SKU 1:    | G2171-2     |