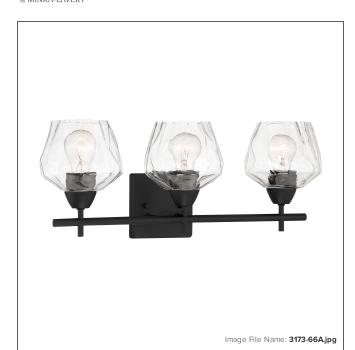

# Camrin - 3 Light Bath

| Item #:               | 3173-66A     |
|-----------------------|--------------|
| UPC Code:             | 747396115481 |
| Collection:           | Camrin       |
| Category:             | ватн         |
| Product Type:         | Bath         |
| Descriptive Finish 1: | Coal         |
| ETL Certificate:      | 4007187      |

### **MEASUREMENTS**

| Width:                       | 20.75 |
|------------------------------|-------|
| Height:                      | 8.38  |
| Extension:                   | 7.25  |
| Product Weight:              | 3.42  |
| Backplate Width:             | 4.75  |
| Backplate Height:            | 4.75  |
| Center to Bottom of Fixture: | 2.38  |
| Center to Top of Fixture:    | 6.0   |
| Wire Length:                 | 7     |
| Hardware Included:           | No    |
| Safety Cable Included:       | No    |
| Height Adjustable:           | No    |
| Slope:                       | No    |

## LAMPING

| Light Type 1:        | IC/INC      |
|----------------------|-------------|
| LED:                 | No          |
| Bulb Base 1:         | E26, MEDIUM |
| Bulb Type 1:         | A-19, MED   |
| Number of Bulbs:     | 3           |
| Bulb Included:       | No          |
| Bulb Wattage:        | 60          |
| Dimmable:            | Yes         |
| Photo Cell Included: | No          |
| Uplight:             | No          |
| Reverse Capable:     | No          |

### GLASS

| Shade Width 1:  | 5.5     |
|-----------------|---------|
| Shade Height 1: | 4.75    |
| Shade Finish:   | CLEAR   |
| Shade Material: | GLASS   |
| Shade Quantity: | 3       |
| Shade SKU 1:    | G2171-1 |
|                 |         |