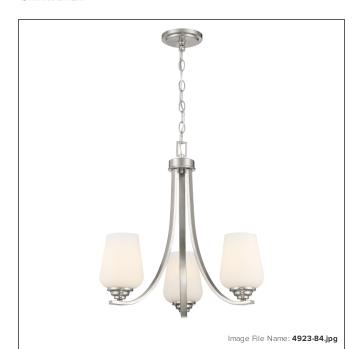

## **Shyloh - 3 Light Chandelier**

| Item #:               | 4923-84        |
|-----------------------|----------------|
| UPC Code:             | 747396115429   |
| Collection:           | Shyloh         |
| Category:             | CHANDELIERS    |
| Product Type:         | Chandelier     |
| Descriptive Finish 1: | Brushed Nickel |
| ETL Certificate:      | 4007187        |

# MEASUREMENTS

| Length:                | 19.75 |
|------------------------|-------|
| Width:                 | 19.75 |
| Height:                | 20    |
| Product Weight:        | 6.22  |
| Backplate Width:       | 5.0   |
| Backplate Height:      | 0.75  |
| Canopy Plate Length:   | 5.0   |
| Canopy Plate Width:    | 5.0   |
| Canopy Plate Height:   | 0.75  |
| Min Overall Height:    | 23.0  |
| Max Overall Height:    | 93.5  |
| Chain Length:          | 72    |
| Wire Length:           | 120"  |
| Hardware Included:     | No    |
| Safety Cable Included: | No    |
| Height Adjustable:     | Yes   |
| Slope:                 | Yes   |

#### LAMPING

| Light Type 1:        | IC/INC      |
|----------------------|-------------|
| LED:                 | No          |
| Bulb Base 1:         | E26, MEDIUM |
| Bulb Type 1:         | E26 ST58    |
| Number of Bulbs:     | 3           |
| Bulb Included:       | No          |
| Bulb Wattage:        | 60          |
| Dimmable:            | Yes         |
| Photo Cell Included: | No          |
| Uplight:             | No          |
| Reverse Capable:     | No          |
|                      |             |

#### GLASS

| Shade Width 1:  | 4.84        |
|-----------------|-------------|
| Shade Height 1: | 6.26        |
| Shade Finish:   | ETCHED OPAL |
| Shade Material: | GLASS       |
| Shade Quantity: | 3           |
| Shade SKU 1:    | G1921-1     |
|                 |             |