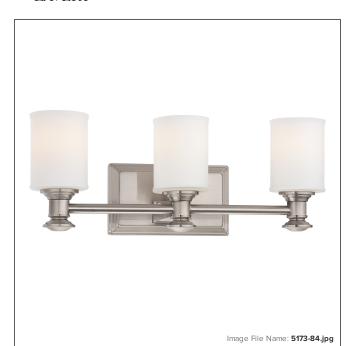

# **Harbour Point - 3 Light Bath**

| Item #:               | 5173-84        |  |
|-----------------------|----------------|--|
| UPC Code:             | 747396086538   |  |
| Collection:           | Harbour Point  |  |
| Category:             | BATH           |  |
| Product Type:         | Bath           |  |
| Descriptive Finish 1: | Brushed Nickel |  |
| UL Certificate:       | E127416        |  |

#### **MEASUREMENTS**

| Width:                       | 19   |
|------------------------------|------|
| Height:                      | 7.25 |
| Extension:                   | 6    |
| Product Weight:              | 4.14 |
| Canopy Plate Width:          | 8.0  |
| Canopy Plate Height:         | 4.75 |
| Center to Bottom of Fixture: | 1.5  |
| Center to Top of Fixture:    | 5.75 |
| Wire Length:                 | 7    |
| Hardware Included:           | No   |
| Safety Cable Included:       | No   |
| Height Adjustable:           | No   |
| Slope:                       | No   |

## LAMPING

| LED:                 | No         |
|----------------------|------------|
| Bulb Base 1:         | E26,Medium |
| Bulb Type 1:         | A-19,Med   |
| Number of Bulbs:     | 3          |
| Bulb Included:       | No         |
| Bulb Wattage:        | 100        |
| Dimmable:            | Yes        |
| Photo Cell Included: | No         |
| Uplight:             | No         |
| Reverse Capable:     | No         |

### GLASS

| Shade Length 1: | 3.5         |
|-----------------|-------------|
| Shade Width 1:  | 3.5         |
| Shade Height 1: | 4.75        |
| Shade Finish:   | Etched Opal |
| Shade Material: | Glass       |
| Shade Quantity: | 3           |
|                 |             |