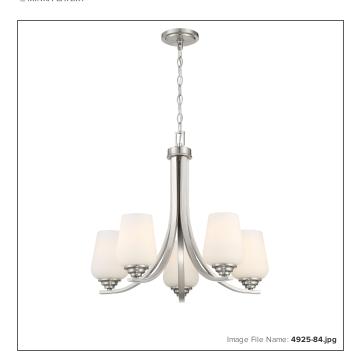

# **Shyloh - 5 Light Chandelier**

| Item #:               | 4925-84        |  |
|-----------------------|----------------|--|
| UPC Code:             | 747396115443   |  |
| Collection:           | Shyloh         |  |
| Category:             | CHANDELIERS    |  |
| Product Type:         | Chandelier     |  |
| Descriptive Finish 1: | Brushed Nickel |  |
| ETL Certificate:      | 4007187        |  |

#### **MEASUREMENTS**

| Length:                | 23.38 |
|------------------------|-------|
| Width:                 | 23.38 |
| Height:                | 20.38 |
| Product Weight:        | 9.39  |
| Canopy Plate Length:   | 5.0   |
| Canopy Plate Width:    | 5.0   |
| Canopy Plate Height:   | 0.75  |
| Min Overall Height:    | 23.38 |
| Max Overall Height:    | 93.88 |
| Chain Length:          | 72    |
| Wire Length:           | 120"  |
| Hardware Included:     | No    |
| Safety Cable Included: | No    |
| Height Adjustable:     | Yes   |
| Slope:                 | Yes   |

### GLASS

| Shade Width 1:  | 4.84        |
|-----------------|-------------|
| Shade Height 1: | 6.26        |
| Shade Finish:   | ETCHED OPAL |
| Shade Material: | GLASS       |
| Shade Quantity: | 5           |
| Shade SKU 1:    | G1921-1     |
|                 |             |