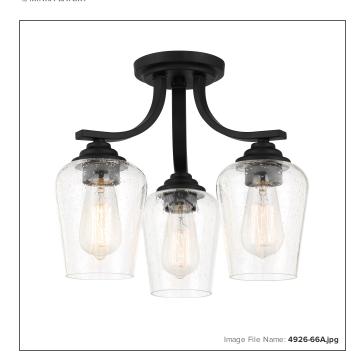

# Shyloh - 3 Light Semi Flush/Chandelier

| Item #:               | 4926-66A     |
|-----------------------|--------------|
| UPC Code:             | 747396115269 |
| Collection:           | Shyloh       |
| Category:             | SEMI FLUSH   |
| Product Type:         | Semi Flush   |
| Descriptive Finish 1: | Coal         |
| ETL Certificate:      | 4007187      |

### GLASS

| Shade Width 1:  | 4.84         |
|-----------------|--------------|
| Shade Height 1: | 6.26         |
| Shade Finish:   | CLEAR SEEDED |
| Shade Material: | GLASS        |
| Shade Quantity: | 3            |
| Shade SKU 1:    | G1921-2      |
|                 |              |
|                 |              |