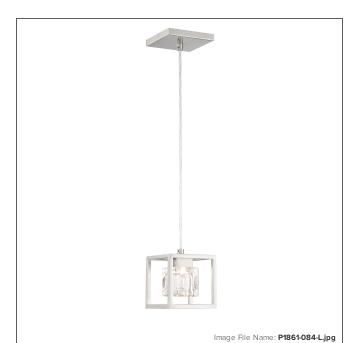

## San Marin - LED Mini Pendant

| Item #:               | P1861-084-L    |
|-----------------------|----------------|
| UPC Code:             | 844349030508   |
| Collection:           | San Marin      |
| Category:             | MINI-PENDANTS  |
| Product Type:         | Mini Pendant   |
| Descriptive Finish 1: | Brushed Nickel |
| ETL Certificate:      | 5000163        |

#### GLASS

| Shade Length 1: | 2.88   |
|-----------------|--------|
| Shade Width 1:  | 2.88   |
| Shade Height 1: | 2.75   |
| Shade Finish:   | CLEAR  |
| Shade Material: | GLASS  |
| Shade Quantity: | 1      |
| Shade SKU 1:    | PG1861 |