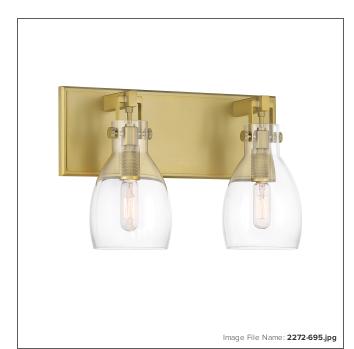

# Tiberia - 2 Light Bath

| Item #:               | 2272-695     |
|-----------------------|--------------|
| UPC Code:             | 747396116631 |
| Collection:           | Tiberia      |
| Category:             | ватн         |
| Product Type:         | Bath         |
| Descriptive Finish 1: | Soft Brass   |
| ETL Certificate:      | 3057374      |

#### **MEASUREMENTS**

| Width:                       | 13.75 |
|------------------------------|-------|
| Height:                      | 9     |
| Extension:                   | 5.63  |
| Product Weight:              | 4.59  |
| Backplate Width:             | 13.75 |
| Backplate Height:            | 5.0   |
| Center to Bottom of Fixture: | 6.5   |
| Center to Top of Fixture:    | 2.5   |
| Wire Length:                 | 7     |
| Hardware Included:           | No    |
| Safety Cable Included:       | No    |
| Height Adjustable:           | No    |
| Slope:                       | No    |

### GLASS

| Shade Length 1: | 4.5   |
|-----------------|-------|
| Shade Width 1:  | 4.5   |
| Shade Height 1: | 7.0   |
| Shade Finish:   | CLEAR |
| Shade Material: | GLASS |
| Shade Quantity: | 2     |
| Shade SKU 1:    | G2273 |