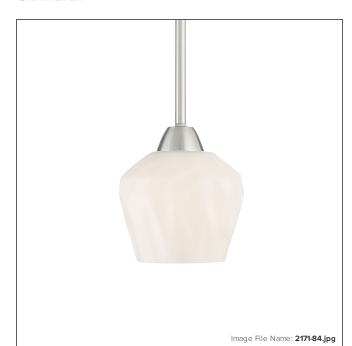

# Camrin - 1 Light Pendant/ Semi Flush

| Item #:               | 2171-84        |
|-----------------------|----------------|
| UPC Code:             | 747396115603   |
| Collection:           | Camrin         |
| Category:             | PENDANTS       |
| Product Type:         | Pendant        |
| Descriptive Finish 1: | Brushed Nickel |
| ETL Certificate:      | 4007187        |

### GLASS

| Shade Width 1:  | 5.5         |
|-----------------|-------------|
| Shade Height 1: | 4.73        |
| Shade Finish:   | ETCHED OPAL |
| Shade Material: | GLASS       |
| Shade Quantity: | 1           |
| Shade SKU 1:    | G2171-2     |
|                 |             |
| SHIDDING        |             |