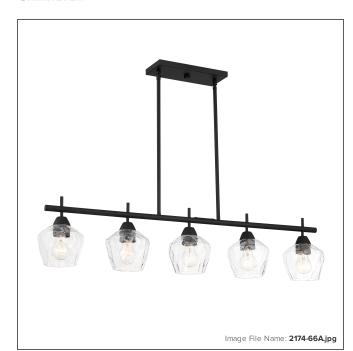

# Camrin - 5 Light Island

| Item #:               | 2174-66A      |
|-----------------------|---------------|
| UPC Code:             | 747396115535  |
| Collection:           | Camrin        |
| Category:             | ISLAND LIGHTS |
| Product Type:         | Island Light  |
| Descriptive Finish 1: | Coal          |
| ETL Certificate:      | 4007187       |

#### **MEASUREMENTS**

| Length:                | 40    |
|------------------------|-------|
| Width:                 | 5.5   |
| Height:                | 8.5   |
| Product Weight:        | 8.93  |
| Canopy Plate Length:   | 4.38  |
| Canopy Plate Width:    | 10.38 |
| Canopy Plate Height:   | 0.75  |
| Min Overall Height:    | 15.75 |
| Max Overall Height:    | 51.75 |
| Wire Length:           | 72    |
| Hardware Included:     | No    |
| Safety Cable Included: | No    |
| Height Adjustable:     | Yes   |
| Slope:                 | Yes   |

## LAMPING

| Light Type 1:        | IC/INC      |
|----------------------|-------------|
| LED:                 | No          |
| Bulb Base 1:         | E26, MEDIUM |
| Bulb Type 1:         | A-19, MED   |
| Number of Bulbs:     | 5           |
| Bulb Included:       | No          |
| Bulb Wattage:        | 60          |
| Dimmable:            | Yes         |
| Photo Cell Included: | No          |
| Uplight:             | No          |
| Reverse Capable:     | No          |
|                      |             |

#### GLASS

| Shade Width 1:  | 5.5     |
|-----------------|---------|
| Shade Height 1: | 4.73    |
| Shade Finish:   | CLEAR   |
| Shade Material: | GLASS   |
| Shade Quantity: | 5       |
| Shade SKU 1:    | G2171-1 |
|                 |         |