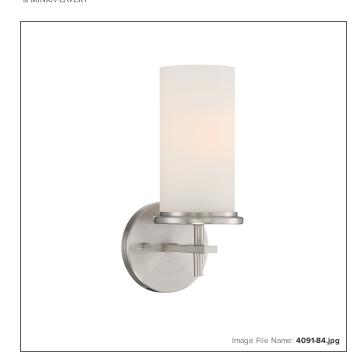

# Haisley - 1 Light Bath

| Item #:               | 4091-84        |
|-----------------------|----------------|
| UPC Code:             | 747396115931   |
| Collection:           | Haisley        |
| Category:             | ватн           |
| Product Type:         | Bath           |
| Descriptive Finish 1: | Brushed Nickel |
| ETL Certificate:      | 4007187        |

#### **MEASUREMENTS**

| Width:                       | 4.88  |
|------------------------------|-------|
| Height:                      | 11.63 |
| Extension:                   | 6.38  |
| Product Weight:              | 1.87  |
| Backplate Width:             | 4.88  |
| Backplate Height:            | 4.88  |
| Center to Bottom of Fixture: | 2.5   |
| Center to Top of Fixture:    | 9.13  |
| Wire Length:                 | 7     |
| Hardware Included:           | No    |
| Safety Cable Included:       | No    |
| Height Adjustable:           | No    |
| Slope:                       | No    |
|                              |       |

## LAMPING

| Light Type 1:        | IC/INC      |
|----------------------|-------------|
| LED:                 | No          |
| Bulb Base 1:         | E26, MEDIUM |
| Bulb Type 1:         | A-19, MED   |
| Number of Bulbs:     | 1           |
| Bulb Included:       | No          |
| Bulb Wattage:        | 60          |
| Dimmable:            | Yes         |
| Photo Cell Included: | No          |
| Uplight:             | No          |
| Reverse Capable:     | No          |

### GLASS

| Shade Width 1:  | 3.94         |
|-----------------|--------------|
| Shade Height 1: | 7.88         |
| Shade Finish:   | ETCHED WHITE |
| Shade Material: | GLASS        |
| Shade Quantity: | 1            |
| Shade SKU 1:    | G4090-2      |
|                 |              |